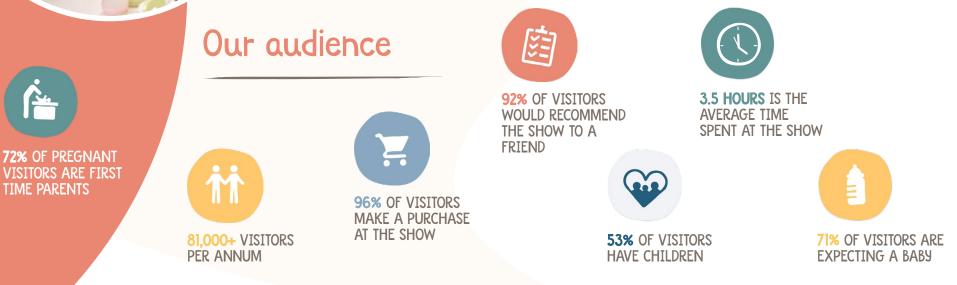

#### Our shows

The Baby & Toddler Show is the UK's leading consumer exhibition series serving the pregnancy, baby and toddler market.

| Shows in 2024                            | Date                         | Established | Attendance |
|------------------------------------------|------------------------------|-------------|------------|
| Sandown Park,<br><b>Greater London</b>   | 5-7 April<br>27-29 September | Since 2015  | 13,000+    |
| Scottish Event Campus,<br><b>Glasgow</b> | 19-21 April                  | Since 2018  | 16,000+    |
| Manchester Central,<br><b>Manchester</b> | 6-8 September                | Since 2012  | 13,000+    |
| Stoneleigh Park,<br><b>Birmingham</b>    | 1-3 November                 | Since 2022  | 15,000+    |